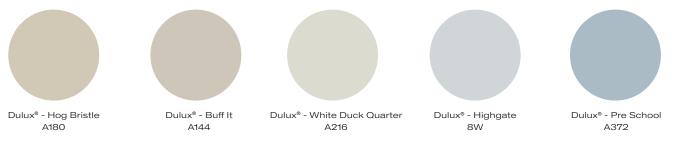

ackage includes a single bowl vanity with 1x Nood Co basin, pop-up waste, arch mirror & tall basin mixer.

• LINSOL nood co. Timberline fienza

Proudly partnering with:

Phitchaven

COASTAL

Amidst the hustle and bustle of everyday life, escape to pure serenity in your very own private sanctuary with the effortless charm of Whitehaven. The calming palette of crisp, refreshing neutral tones is enriched with refined, timeless materials such as linen, rattan and woven fabrics – allowing you to rejuvenate in style. Designed to impress your guests, Whitehaven brings a bright and alluring charm to your space with the Nordic Stone in Bianco for the floors and main walls, enhanced by the contemporary Colonial White matte subway tiles to complete the look.

### Whitehaven Suggested Colour Palette



### Whitehaven Package Highlights



### Tiles

Floor & main wall: Nordik Stone Bianco Matte 600x300mm Recommended grout: Ardex ESDD 341 Misty Grey

Ardex FSDD 341 Misty Grey Main: 27.72m² | Ensuite: 20.16m²



### Tiles

Feature wall: Colonial White Matte 300x75mm Recommended grout: Ardex FSDD 341 Misty Grey Main: 3.6m² | Ensuite: 2.88m²



#### Vanity

Oxbow wall hung vanity:

Antico Oak Woodmatt finish with a Grigio Stone top, satin white painted disc handles and a Powder Blue Stepp Circle basin

Main: 1500mm | Ensuite: 600mm



Tapware & Accessories Avanti and Mico tapware with Circle accessories in a Brushed Nickel and Brushed Stainless finish



#### Bath V-Groove round back to wall bathtub in a matte white finish Main: 1500mm



Senza back to wall rimless toilet suite



has the a