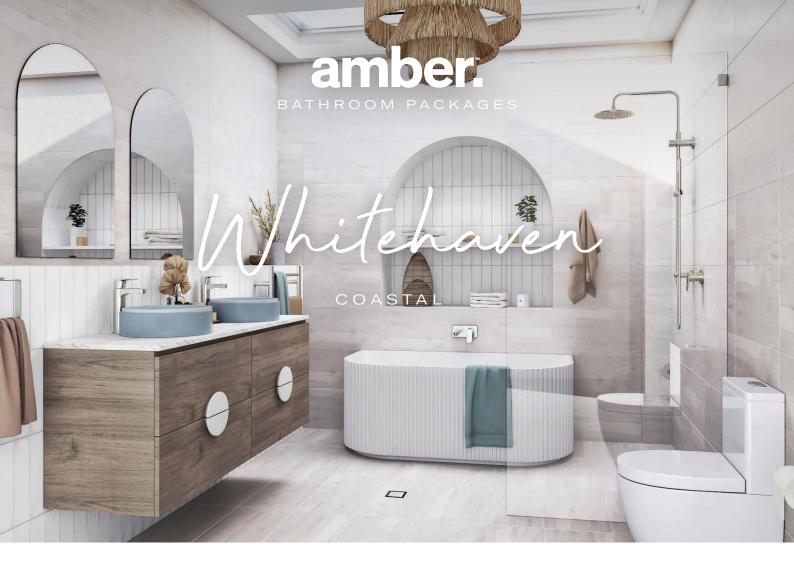

In between the ocean's jewelled tones and sandy beaches of the coast lies Whitehaven: a palette of natural, organic colours crafted to instil a sense of calm and relaxation.

Proudly partnering with:

Phitchaven

COASTAL

Amidst the hustle and bustle of everyday life, escape to pure serenity in your very own private sanctuary with the effortless charm of Whitehaven. The calming palette of crisp, refreshing neutral tones is enriched with refined, timeless materials such as linen, rattan and woven fabrics – allowing you to rejuvenate in style. Designed to impress your guests, Whitehaven brings a bright and alluring charm to your space with the Nordic Stone in Bianco for the floors and main walls, enhanced by the contemporary Colonial White matte subway tiles to complete the look.

## Tiles

Floor & main walls: Nordik Stone Bianco Matte

Feature wall: Colonial White Matte

## Bath

V-Groove round back to wall bath\*

## Tapware

- Avanti Brushed Nickel finish
- Tall basin mixer x2
- Wall mixer
- Mico combination shower
- Wall bath mixer\*

# Vanity

Oxbow wall hung vanity, Double bowl Powder Blue Stepp Circle basin x2 EzyFlow universal pop-up plug & waste x2 Arch mirror 600x900mm x2

## Accessories

Circle Brushed Nickel finish

- Avid 3 bar heated towel rail 500mml
- Hand towel rail
- Toilet paper holder
- Robe hook

## Toilet

Senza back to wall rimless toilet suite

\* Products not included in ensuite.

Ensuite package includes a single bowl vanity with 1x Nood Co basin, pop-up waste, arch mirror & tall basin mixer.

• LINSOL nood co. Timberline fienza