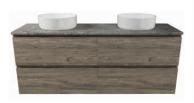

# Vanity

Oxbow wall hung vanity, Double bowl Powder Blue Stepp Circle basin x2 EzyFlow universal pop-up plug & waste x2 Arch mirror 600x900mm x2

#### Vanity

Oxbow wall hung vanity:

Antico Oak Woodmatt finish with a Grigio Stone top, satin white painted disc handles and a Powder Blue Stepp Circle basin

Main: 1500mm | Ensuite: 600mm

Tapware & Accessories Avanti and Mico tapware with Circle accessories in a Brushed Nickel and Brushed Stainless finish