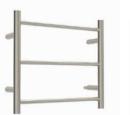

## Accessories

Circle Brushed Nickel finish

- Avid 3 bar heated towel rail 500mml
- Hand towel rail
- Toilet paper holder
- Robe hook