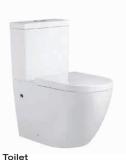

## Toilet

Senza back to wall rimless toilet suite

\* Products not included in ensuite.

Ensuite package includes a single bowl vanity with 1x Nood Co basin, pop-up waste, arch mirror & tall basin mixer.

• LINSOL nood co. Timberline fienza

#### Bath V-Groove round back to wall bathtub in a matte white finish Main: 1500mm

Senza back to wall rimless toilet suite

has the answer

ambertiles.com.au | 1300 362 241