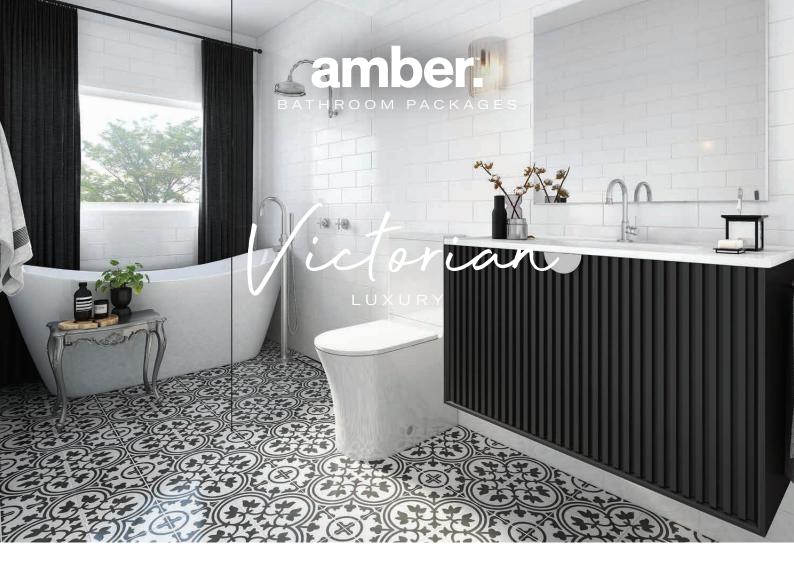

Draw inspiration from palatial European interiors to create a bathroom that evokes a sense of opulence and grandeur.

Detailed and considered, the Victorian strikes a strong style statement highlighting robust materials and luxurious tones to form uniquely beautiful designs. Convey glamour and elegance through carefully curated finishes of Contrasti Paddington Anthracite tiles that celebrate texture and fine detail, whilst drawing on a classic monochromatic palette with accents of rich burgundy and lavish greens. Iconic and classic in design, the style is as timeless now as it was 100 decades ago.

## Tiles

Floor: Contrasti Paddington

Anthracite Tiletec<sup>™</sup> ^ Main walls:

Plain White Matte

#### Bath

Viva high-back bathtub\*

## **Tapware**

Chrome finish

- Montpellier high rise basin mixer
- Free standing bath mixer with hand shower\*
- Montpellier shower arm with shower head
- Ryker 1/4 turn wall top assemblies
- Vanity

Marlo Matte Black vanity Moonlight and Marlo vanity handle

## **Toliet**

Kaya back to wall toilet suite

Proudly partnering with:

<sup>\*</sup> Products not included in ensuite.

<sup>^</sup> Tiletec<sup>TM</sup> technology gives products a high degree of slip resistance combined with a surface that is still soft to the touch and easy to clean as it has no superficial roughness.