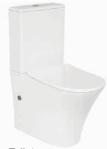

## **Toliet**

Kaya back to wall toilet suite

Proudly partnering with:

<sup>\*</sup> Products not included in ensuite.

<sup>^</sup> Tiletec<sup>TM</sup> technology gives products a high degree of slip resistance combined with a surface that is still soft to the touch and easy to clean as it has no superficial roughness.

Main: 900mm | Ensuite: 600mm

Tapware & Accessories

Ryker and Montpellier tapware paired with Eva accessories in a Chrome finish

Bath

Viva high-back bathtub
White high gloss finish

Toilet

Kaya back to wall toilet suite