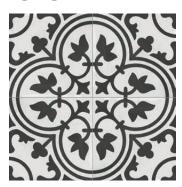

## Tiles

Floor: Contrasti Paddington

Anthracite Tiletec<sup>™</sup> ^ Main walls:

Plain White Matte

Detailed and considered, the Victorian strikes a strong style statement highlighting robust materials and luxurious tones to form uniquely beautiful designs. Convey glamour and elegance through carefully curated finishes of Contrasti Paddington Anthracite tiles that celebrate texture and fine detail, whilst drawing on a classic monochromatic palette with accents of rich burgundy and lavish greens. Iconic and classic in design, the style is as timeless now as it was 100 decades ago.

#### Tiles

Floor:

Contrasti Paddington Anthracite Tiletec™ 200x200mm

Recommended grout:

Ardex FSDD grout 302 Midnight

Main: 5.76m² | Ensuite: 3.84m²

Vanity

Marlo black matte vanity with a slimline ceramic top and a half moon handle in chrome finish