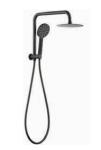

# Tapware

Roul Matte Black finish

- Basin Mixer
- Shower wall mixer
- Wall basin mixer\*
- Twin shower top inlet

## Accessories

Vetto Matte Black finish

- Single towel rail 600mm
- Towel bar
- Paper holder
- Robe hook

Dover white gloss wall hung vanity with a slimline ceramic top

Main: 900mm | Ensuite: 600mm

Tapware & Accessories Roul tapware with Vetto accessories in a Matte Black finish

Left or right corner bathtub in a white high gloss finish Main: 1500mm