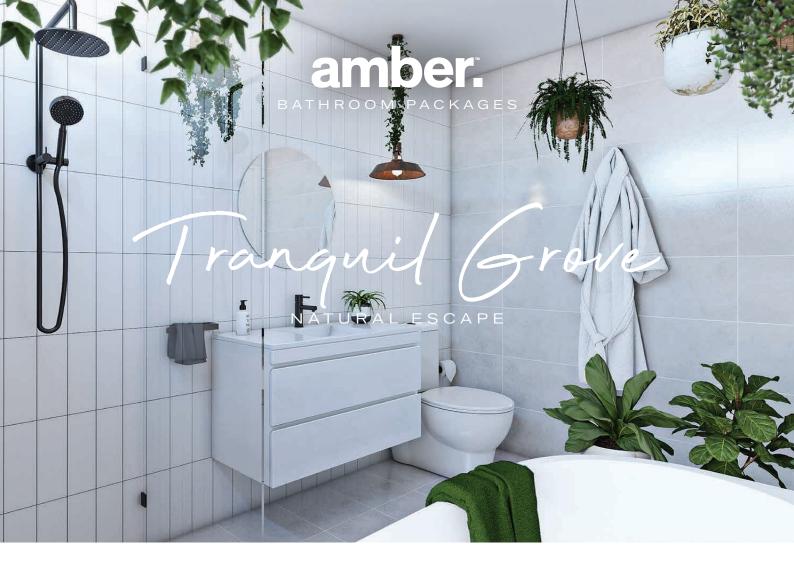

Embracing lush greens and gentle neutral tones, this organic palette reflects the untamed beauty of the natural world to create a space that is deeply relaxing, calming and tranquil.

PACKAGE INCLUSIONS

## Toilet

Bella rimless toilet suite

Tranquil Grove NATURAL ESCAPE

Imparting the cool, shaded colours and feel of an untamed wetland, the Tranquil Grove palette evokes connectivity to nature and the Australian landscape. With a scheme that offers nature-inspired hues of pale greys, forest greens and native browns, these organic tones work beautifully with Bavaria Stone in Ice Matte and Plain White Matte tiles to create a calming sanctuary.