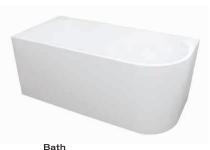

## Bath

Corner bathtub\*

Dover white gloss wall hung vanity with a slimline ceramic top

Main: 900mm | Ensuite: 600mm

Tapware & Accessories Roul tapware with Vetto accessories in a Matte Black finish

Left or right corner bathtub in a white high gloss finish Main: 1500mm