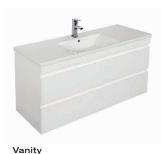

# Vanity

Inspire white wall hung vanity Pop up waste Chrome Main: Round bevelled mirror 600mm Ensuite: Noosa oval black metal frame mirror 900x450mm

Dover white gloss wall hung vanity with a slimline ceramic top

Main: 900mm | Ensuite: 600mm

Tapware & Accessories Roul tapware with Vetto accessories in a Matte Black finish

Left or right corner bathtub in a white high gloss finish Main: 1500mm