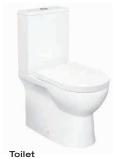

## Toilet

Bella rimless toilet suite

Tranquil Grove NATURAL ESCAPE

Imparting the cool, shaded colours and feel of an untamed wetland, the Tranquil Grove palette evokes connectivity to nature and the Australian landscape. With a scheme that offers nature-inspired hues of pale greys, forest greens and native browns, these organic tones work beautifully with Bavaria Stone in Ice Matte and Plain White Matte tiles to create a calming sanctuary.

Bella Rimless toilet suite: High gloss ceramic finish with nano glazing surface

amber.

ambertiles.com.au | 1300 362 241