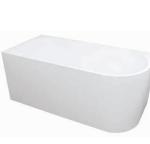

## Bath

Corner bathtub\*

Bath Corner Bathtub in a white high gloss finish. Main: 1500mm

Opal Sky Gloss 300x75mm Recommended grout: Ardex FSDD 341 Misty Grey Main: 4.46m<sup>2</sup> | Ensuite: 2.97m<sup>2</sup>

Bella Rimless toilet suite in a high gloss ceramic finish with nano glazing surface.