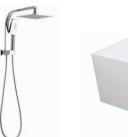

#### Tapware

#### Zevio Chrome finish

- Tall basin mixer
- Shower wall mixer
- Twin shower on rail
- Wall mixer x2\*
- Bath spout\*

## Accessories

Zevio Chrome finish

- Single towel rail 600mm
- Towel bar
- Paper holder
- Robe hook