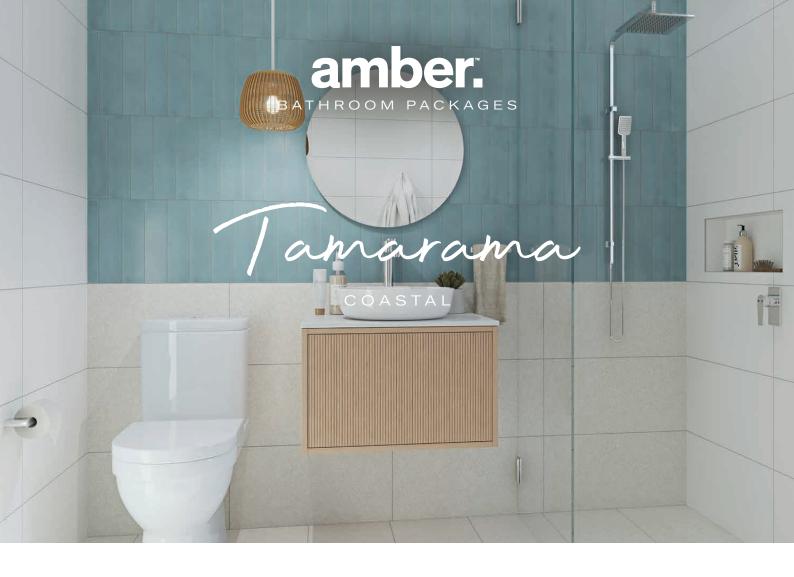

Evoking a harmonious tranquility, coastal blues blend into earthy, muted tones to capture the essence of the beach within a bathroom.

## Tiles

Floor: Noble White Matte

Main walls: Amber White Satin

Upper feature wall: Opal Sky Gloss

Lower feature wall: Noble White Matte

## Bath

Corner bathtub\*

#### Zevio Chrome finish

- Tall basin mixer
- Shower wall mixer
- Twin shower on rail
- Wall mixer x2\*
- Bath spout\*

### Vanity

Clifton wall hung vanity, Centre bowl Circuit above counter basin Round bevel mirror 600x600mm

## Accessories

Zevio Chrome finish

- Single towel rail 600mm
- Towel bar
- Paper holder
- Robe hook

## Toilet

Bella rimless toilet suite

\* Products not included in ensuite. Only 1x wall mixer included in ensuite package. Proudly partnering with: Adp

Jamarama COASTAL

Contemporary and breezy, this palette delves into pastel blues, lush greens, and latte-coloured neutrals. A soft, neutral terrazzo acts as a warming base, while the deep blue Opal Sky Gloss tile enhances the subtle coastal design. The bright, satin white featured on the remaining walls illuminate the space and effortlessly accentuate the balmy seashore tones.

Bath Corner Bathtub in a white high gloss finish. Main: 1500mm

Opal Sky Gloss 300x75mm Recommended grout: Ardex FSDD 341 Misty Grey Main: 4.46m<sup>2</sup> | Ensuite: 2.97m<sup>2</sup>

Bella Rimless toilet suite in a high gloss ceramic finish with nano glazing surface.