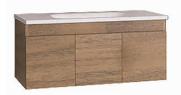

# Vanity

Rockford wall hung vanity Universal Chrome basin waste Round pencil edge mirror 750mm

Wall: Amber White Satin 600x300mm Recommended grout: Ardex FSDD 390 Ultrawhite Main: 20.16m<sup>2</sup> | Ensuite: 14.4m<sup>2</sup>

Vanity

Tiles

Rockford wall hung vanity: Polytec Notaio Walnut finish with a Quest Gloss Dolomite top Main: 900mm | Ensuite: 750mm