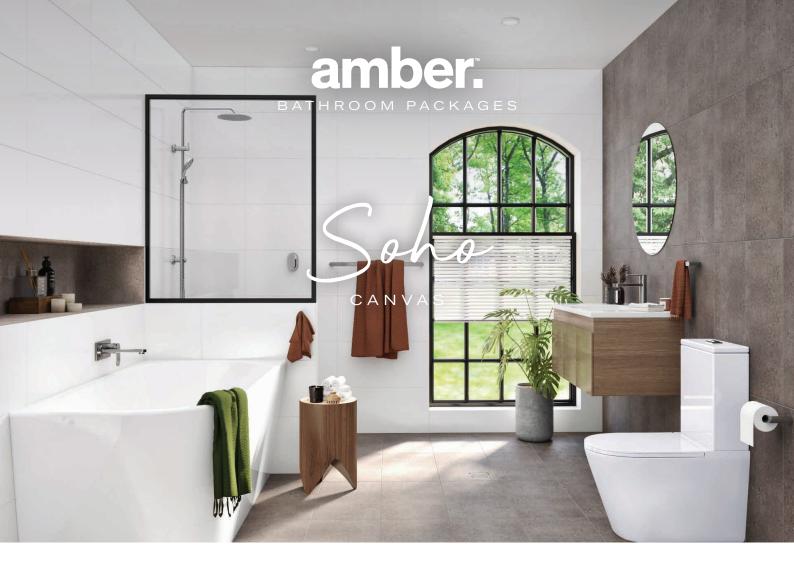

Immerse in the cool character of Soho Canvas. Championing the finest of industrial interiors, the warehouse converted loft-like style features cool greys and clean whites, complemented by raw unfinished décor pieces to add to the casual and industrial-chic design.

## Toilet

Isabella back to wall toilet suite, slim seat

Create your own warehouse-converted loft amidst the hustle and bustle of the urban jungle with the sophistication of Soho Canvas. This striking palette showcases the crisp, contrasting tones and textures of the industrial age, presenting an effortlessly vivid charm with the Atmosphere dark grey floor and feature tile, enriched by a captivating contrast with the Amber satin white wall tile. The different textures of concretes, timbers and metals offer the perfect palette for a Soho-inspired space.