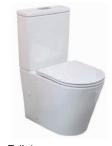

#### **Toilet**

Isabella back to wall toilet suite, slim seat

Proudly partnering with:

Timberline fienza

Design enthusiasts praise the mid-century modern style where sleek lines, organic shapes, colours and textures are contrasted to create a bold, eclectic aesthetic. A fusion of vintage and classic styles, draw inspiration from a neutral palette with Amber White Satin and Atmosphere White Matte tiles that contrast effortlessly alongside the classic hues of cool greys, captivating burnt orange tones and vibrant blues and iridescent greens. Pair these dynamic tones with textural bathroom accessories to bring a captivatingly cohesive look.

Tapware & Accessories

Round Tapware and accessories in a Tiger Bronze finish

Atmosphere

Greige

Bath

Isabella corner bathtub in a white high gloss finish Main: 1500mm

Toilet

Isabella back to wall toilet suite with rimless hygienic flushing