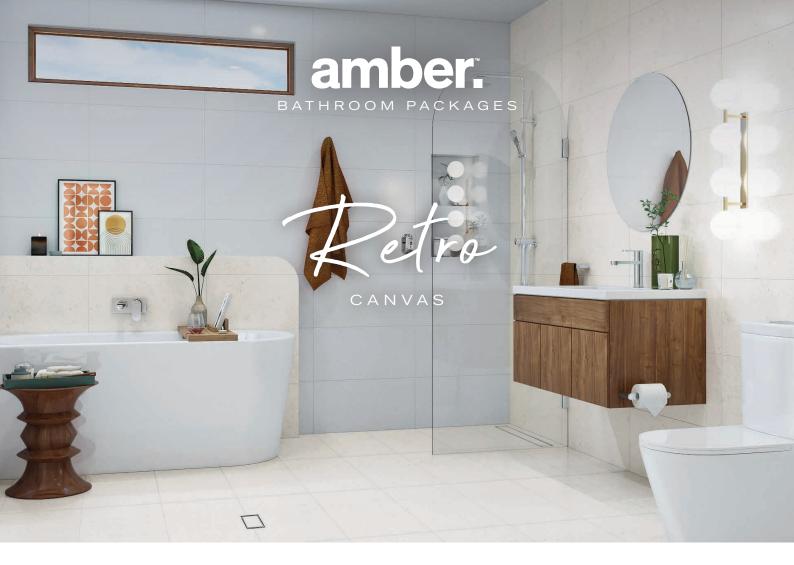

Retro Canvas gives a heightened sense of sophistication with a retro-contemporary charm. This vivid palette features the natural and timeless beauty of creamy white and biscuit blondes that contrast with electric teal greens evoking classic mid-century design.

#### **Toilet**

Isabella back to wall toilet suite, slim seat

Proudly partnering with:

Timberline fienza

Design enthusiasts praise the mid-century modern style where sleek lines, organic shapes, colours and textures are contrasted to create a bold, eclectic aesthetic. A fusion of vintage and classic styles, draw inspiration from a neutral palette with Amber White Satin and Atmosphere White Matte tiles that contrast effortlessly alongside the classic hues of cool greys, captivating burnt orange tones and vibrant blues and iridescent greens. Pair these dynamic tones with textural bathroom accessories to bring a captivatingly cohesive look.

#### Retro Package Highlights

Tiles

Wall:

Amber White Satin 600x300mm Recommended grout: Ardex FSDD 390 Ultrawhite

Main: 20.16m<sup>2</sup> | Ensuite: 14.4m<sup>2</sup>

Floor & feature wall:

Atmosphere White Matte 600x300mm

Recommended grout: Ardex FSDD 341 Misty Grey Main: 11.21m<sup>2</sup> | Ensuite: 8.72m<sup>2</sup>

Tiles

Vanity

Rockford wall hung vanity: Polytec Notaio Walnut finish with a Quest Gloss Dolomite top Main: 900mm | Ensuite: 750mm

Tapware & Accessories

Round Tapware and accessories in a Tiger Bronze finish

Atmosphere

Greige

Bath

Isabella corner bathtub in a white high gloss finish Main: 1500mm

Toilet

Isabella back to wall toilet suite with rimless hygienic flushing