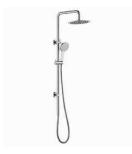

# Tapware

Empire Chrome finish

- Short basin mixer
- Shower wall mixer
- Kaya twin shower
- Wall mixer with spout\*

Empire and Kaya tapware and accessories in a Polished Chrome finish

Atmosphere

Greige

Bath

Isabella corner bathtub in a white high gloss finish Main: 1500mm

Toilet

Isabella back to wall toilet suite with rimless hygienic flushing