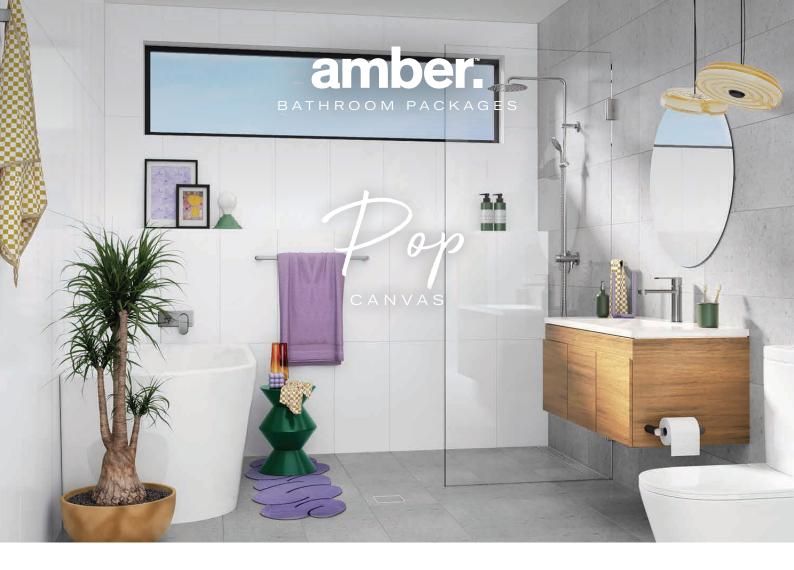

Evoking a playful, vibrant personality, Pop Canvas brings a bright and clashing flair with its effortlessly cool grey tones and energetic characteristics – a bathroom of complete artistic freedom.

#### Toilet

Isabella back to wall toilet suite, slim seat

Proudly partnering with:

Timberline fienza

Crafted and curated for the most discerning design tastes, Pop Canvas pays homage to the beauty of colour and maximalism with saturated colours and bold outlines. A nod to the dynamic charm of the iconic pop art era in the 1950s, Pop Canvas impresses with the Atmosphere Grey floor and feature tile, enhanced with the allure of Amber Satin White wall tiles – creating the perfect backdrop to a kaleidoscopic world of colours for the bathroom of your dreams.

## Tiles

Floor:

Atmosphere Grey Matte

Main walls:

Amber White Satin

Feature wall:

Atmosphere Grey Matte

## Bath

Isabella corner bathtub\*

# Tapware

Empire Chrome finish

- Short basin mixer
- Shower wall mixer
- Kaya twin shower
- Wall mixer with spout\*

## Vanity

Rockford wall hung vanity
Universal Chrome basin waste
Round pencil edge mirror 750mm

## Accessories

Empire Chrome finish

- Single towel rail 610mm
- Towel holder
- Toilet roll holder
- Robe hook