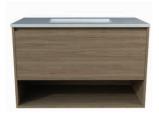

## Vanity

Kansas wall hung vanity

White Gloss under counter ceramic basin

Tiger Bronze basin pop up waste

Luciana LED mirror

Main: 900x700mm | Ensuite: 1200x700mm

Timberline fienza meir.

Accessories

Recommended grout: Ardex FSDD 341 Misty Grey Main: 9.18m<sup>2</sup> | Ensuite: 5.4m<sup>2</sup>

Kansas wall hung vanity: Polytec melamine prime oak woodmatt finish with a cararra SilkSurface top and gloss white under counter basin

Main: 900mm | Ensuite: 600mm