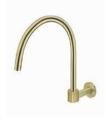

# Tapware

Round Tiger Bronze finish

- Wall mixer x2\*
- Curved spout
- Combination shower rail with 300mm rose
- High-rise swivel wall spout\*
- Circular wall taps\*

### **Tapware & Accessories**

Round tapware and accessories in a Tiger Bronze finish

Nero stone bathtub in a white matte finish Main: 1550mm

Kaya back to wall toilet suite with rimless, hygienic flushing