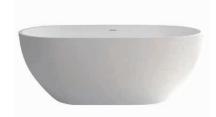

# Bath

Nero Matte White stone bath\*

### **Tapware & Accessories**

Round tapware and accessories in a Tiger Bronze finish

Nero stone bathtub in a white matte finish Main: 1550mm

Kaya back to wall toilet suite with rimless, hygienic flushing