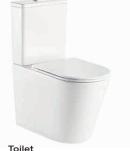

- Guest towel rail

- Toilet roll holder

Kaya back to wall

- Robe hook

**Toilet** 

toilet suite

Round Tiger Bronze finish

- Single towel rail 600mm

### **Tapware & Accessories**

Round tapware and accessories in a Tiger Bronze finish

Nero stone bathtub in a white matte finish Main: 1550mm

Kaya back to wall toilet suite with rimless, hygienic flushing