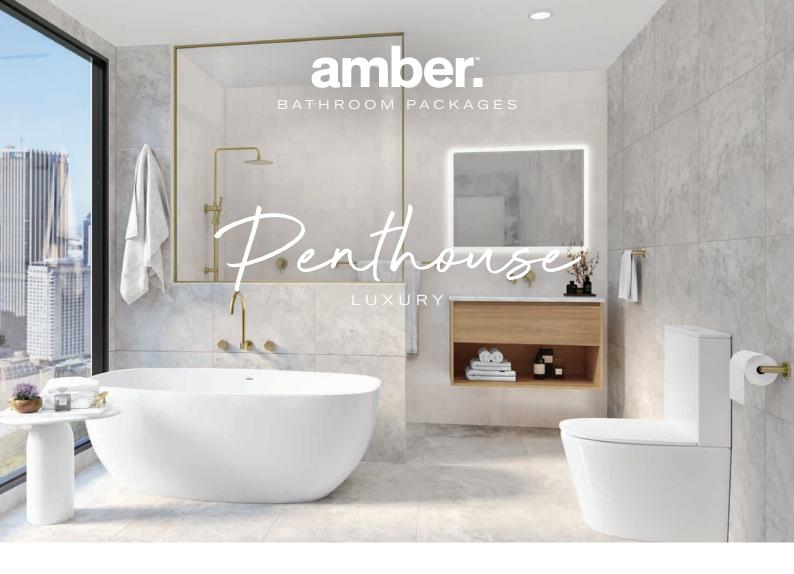

Instil a sense of luxury and splendour into the home with the crisp, modern tones of creamy white and cool greys with the Amber Penthouse bathroom package.

Proudly partnering with:

<sup>\*</sup> Products not included in ensuite.

<sup>1</sup> x Wall mixer included in ensuite package.

Designed to bring a sense of extravagance to your space, Penthouse delivers a 5-star hotel look with its effortlessly cool personality and thoughtful restraint in tones and textures. Let loose, unwind and pamper yourself in uninterrupted luxury with Cavestone Ocean tiles for the floors and walls, amplified with the striking textures of the Melange Bianco feature wall and modern, gold accents for the finishing touch. Evoking a refined, contemporary appeal, the Penthouse palette combines the finest lavish design with high-quality craftsmanship that leaves a lasting impression on the daily bathroom routine.

## Tiles

Floor:

Taurus Silver TileTec

Main walls:

Taurus Silver TileTec

Feature wall:

Melange Bianco Gloss

# Bath

Nero Matte White stone bath\*

# Tapware

Round Tiger Bronze finish

- Wall mixer x2\*
- Curved spout
- Combination shower rail with 300mm rose
- High-rise swivel wall spout\*
- Circular wall taps\*

## Vanity

Kansas wall hung vanity

White Gloss under counter ceramic basin

Tiger Bronze basin pop up waste

Luciana LED mirror

Main: 900x700mm | Ensuite: 1200x700mm

Timberline fienza meir.

Accessories

- Guest towel rail

- Toilet roll holder

Kaya back to wall

- Robe hook

**Toilet** 

toilet suite

Round Tiger Bronze finish

- Single towel rail 600mm