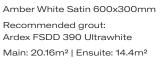

### Tiles

Floor:

Atmosphere Greige Matte

Main walls:

Amber White Satin

Feature wall:

Atmosphere Greige Matte

Recommended grout:

Ardex FSDD 373 Magellan Grey

Main: 11.21m² | Ensuite: 8.72m²

Tapware & Accessories

Empire and Kaya tapware and accessories in a Polished Chrome finish

Atmosphere

White

Bath