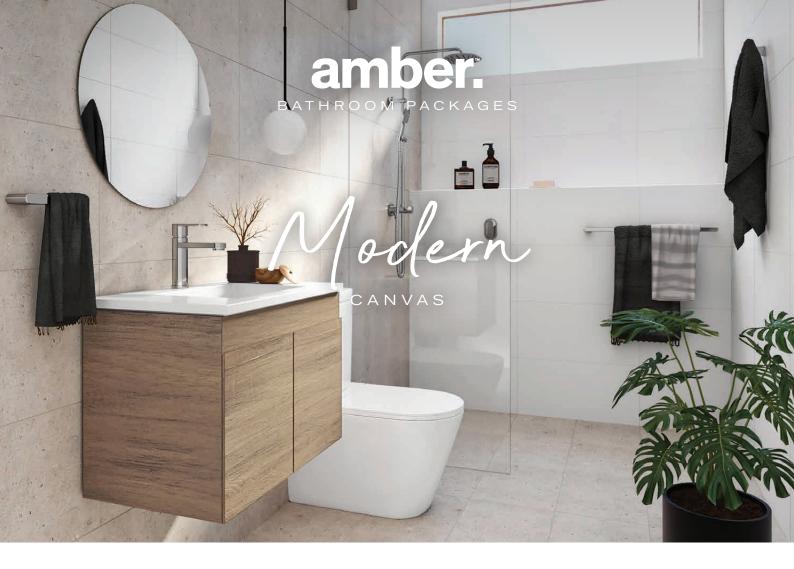

Modern Canvas brings a timeless look to everyday living. Featuring clean lines and a neutral colour palette, its sophisticated aesthetic employs a sense of simplicity and class; where less is more.

### **Toilet**

Isabella back to wall toilet suite, slim seat

Proudly partnering with:

Timberline fienza

Featuring an elegant blend of striking, sophisticated shades, Modern Canvas transforms the bathroom with a contemporary elegance that leaves a lasting impression. Create a comfortable, private haven with the warm tones of Atmosphere Griege floor and features tiles. For a subtle yet refined contrast, impress your guests with the addition of sculptural lights, soft fabrics and vibrant decorations and complemented by Amber Satin White wall tile for a clean, crisp and refreshed look. Meticulously crafted with the familiar comforts of everyday living, Modern Canvas enriches the daily bathroom routine.

## Modern Package Highlights

Tiles

Wall:

Vanity

Rockford wall hung vanity: Polytec Notaio Walnut finish with a Quest Gloss Dolomite top Main: 900mm | Ensuite: 750mm

Tiles

Floor & feature wall:

Atmosphere Greige Matte 600x300mm