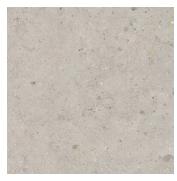

### Tiles

Floor:

Atmosphere Greige Matte

Main walls:

Amber White Satin

Feature wall:

Atmosphere Greige Matte

## Modern Package Highlights

Tiles

Wall:

Vanity

Rockford wall hung vanity: Polytec Notaio Walnut finish with a Quest Gloss Dolomite top Main: 900mm | Ensuite: 750mm

Tiles

Floor & feature wall:

Atmosphere Greige Matte 600x300mm