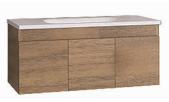

# Vanity

Rockford wall hung vanity
Universal Chrome basin waste
Round pencil edge mirror 750mm

## Modern Package Highlights

Tiles

Wall:

Vanity

Rockford wall hung vanity: Polytec Notaio Walnut finish with a Quest Gloss Dolomite top Main: 900mm | Ensuite: 750mm

Tiles

Floor & feature wall:

Atmosphere Greige Matte 600x300mm