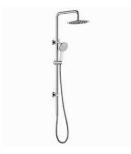

# **Tapware**

Empire Chrome finish

- Short basin mixer
- Shower wall mixer
- Kaya twin shower
- Wall mixer with spout\*