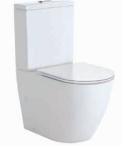

### **Toilet**

Koko rimless toilet suite

<sup>\*</sup> Products not included in ensuite.

Boasting a minimal, yet enriched palette of colours and materials, Lagom is imbued with exemplary craftsmanship, superior function and sophistication. Inspired by the Swedish term Lagom, which translates to 'just the right amount,' this meticulously curated palette celebrates the beauty in simplicity. Lagom's finesse is defined by the use of Stamford Grey tiles on the floor and main walls, enhanced with the charm of Melange Glicine tiles for a stand-out feature wall. More than meets the eye, Lagom brings a sense of depth to your space with a simple, yet tasteful palette.

#### Bath

Athenia freestanding bathtub in a white gloss finish Main: 1700mm

Toilet

Koko back to wall toilet suite with rimless hygienic flushing