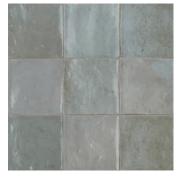

### Tiles

Floor & main walls: Stamford Grey Matte Feature wall: Melange Glicine Gloss

#### Tiles

Feature wall:
Melange Glicine Gloss 100x100mm
Recommended grout:
Ardex FSDD 373 Magellan Grey
Main: 7m² | Ensuite: 5.4m²