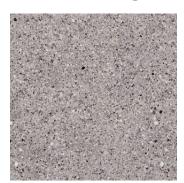

### Tiles

Floor & main walls: Stamford Grey Matte Feature wall: Melange Glicine Gloss

### Lagom Package Highlights

Tiles

Floor & main walls: Stamford Grey Matte 600x300mm Recommended grout: Ardex FSDD 373 Magellan Grey Main: 25.92m<sup>2</sup> | Ensuite: 20.52m<sup>2</sup>