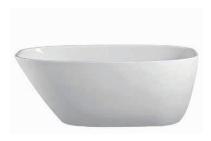

## Bath

Athenia freestanding bathtub\*

#### Bath

Athenia freestanding bathtub in a white gloss finish Main: 1700mm

Toilet

Koko back to wall toilet suite with rimless hygienic flushing