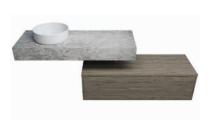

### Vanity

Milan wall hung vanity Gloss White above counter basin 32mm Matte Black bottle trap Universal Matte Black pop-up waste Sanremo shaver

Main: 1200x750mm | Ensuite: 750x600

#### Vanity

Milan wall hung vanity:
Polytec melamine antico oak
woodmatt finish with a Grigio Stone
Silk Surface top and gloss white
above counter basin

Main: 1200mm | Ensuite: 600mm

Tapware & Accessories