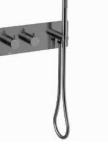

#### Tapware

Gigi Gun Metal finish:

- Wall mixer x2\*
- Bath spout
- Force shower head with a 400mm ceiling arm
- Progressive mixer with diverter & hand shower
- Freestanding spout\*

Main: 900mm | Ensuite: 600mm

Tapware & Accessories Gigi tapware and Lux S2 accessories in a Gun Metal finish.

**Bath** Bondi Freestanding bath in a white gloss finish. Main: 1500mm

Toilet Senza back to wall toilet suite