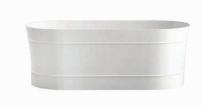

# Bath

Bondi freestanding bath\*

Main: 900mm | Ensuite: 600mm

Tapware & Accessories Gigi tapware and Lux S2 accessories in a Gun Metal finish.

**Bath** Bondi Freestanding bath in a white gloss finish. Main: 1500mm

Toilet Senza back to wall toilet suite