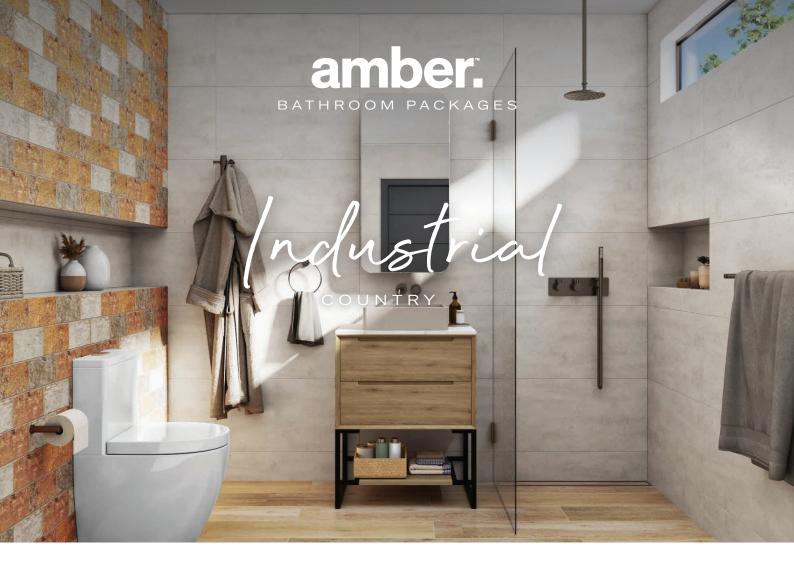

Evocative of an opulent getaway to the countryside, Industrial Country blends the finest of cosy and rustic country living with the raw and unpolished style of an industrial warehouse loft.

#### Tiles

Floor: Madera Beige Matte

Feature wall: New York Central Park Grip

Main walls: Memorable Blanco Touch

# Bath

Bondi freestanding bath\*

#### Tapware

Gigi Gun Metal finish:

- Wall mixer x2\*
- Bath spout
- Force shower head with a 400mm ceiling arm
- Progressive mixer with diverter & hand shower
- Freestanding spout\*

# Vanity

Byron wall hung vanity with Byron vanity leg

Sky Grey Vesl Square basin

Ezyflow gun metal universal pop up waste

Main: Bondi shaving cabinet 900x600mm

Ensuite: Newport shaving cabinet 900x450mm

#### Accessories

Lux S2 Gun Metal finish

- Single towel rail 800mm
- Towel ring
- Toilet roll holder
- Thermorail vertical single heated towel rail
- Thermorail touch screen 7 day timer

# Toilet

Senza back to wall toilet suite

\* Products not included in ensuite.

1 x Wall mixer included in ensuite package.

●●LINSOL nood co. @tti

Industrial COUNTRY

Instil a sense of casual and comfortable city living with the raw, unfinished textures and relaxed tones of Industrial Country. Drawing inspiration from the industrial eras of exposed architectural details and contemporary style, this bathroom design evokes a homely atmosphere, which alludes to the feeling of uncomplicated country living within a warehouse loft-style interior. The New York Central Park subway tile being the focal point of the room, is elevated by the softness of Madera Blanco timber look floor tiles and balanced out by the concrete textured Raw Pearl tile for the walls.

Industrial Package Highlights

Floor: Madera Beige Matte 1200x233mm Recommended grout: Ardex FSDD 373 Magellan Grey Main: 8.38m<sup>2</sup> | Ensuite: 5m<sup>2</sup>

Tiles Feature wall: New York Central Park Grip 200x100mm

Recommended grout: Ardex FSDD 311 Slate Grey Main: 7.48m<sup>2</sup> | Ensuite: 5.44m<sup>2</sup>

Vanity

Byron wall hung vanity:

Natural oak finish with Argento Silver delux stone top and Sky Grey concrete basin in a natural finish.

Main: 900mm | Ensuite: 600mm

Tapware & Accessories Gigi tapware and Lux S2 accessories in a Gun Metal finish.

**Bath** Bondi Freestanding bath in a white gloss finish. Main: 1500mm

Toilet Senza back to wall toilet suite