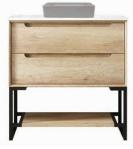

# Vanity

Byron wall hung vanity with Byron vanity leg

Sky Grey Vesl Square basin

Ezyflow gun metal universal pop up waste

Main: Bondi shaving cabinet 900x600mm

Ensuite: Newport shaving cabinet 900x450mm

Recommended grout: Ardex FSDD 311 Slate Grey Main: 7.48m<sup>2</sup> | Ensuite: 5.44m<sup>2</sup>

Vanity

Byron wall hung vanity:

Natural oak finish with Argento Silver delux stone top and Sky Grey concrete basin in a natural finish.

Main: 900mm | Ensuite: 600mm

Tapware & Accessories Gigi tapware and Lux S2 accessories in a Gun Metal finish.

**Bath** Bondi Freestanding bath in a white gloss finish. Main: 1500mm

Toilet Senza back to wall toilet suite