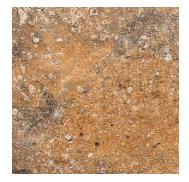

#### Tiles

Floor: Madera Beige Matte

Feature wall: New York Central Park Grip

Main walls: Memorable Blanco Touch

Industrial Package Highlights

Floor: Madera Beige Matte 1200x233mm Recommended grout: Ardex FSDD 373 Magellan Grey Main: 8.38m<sup>2</sup> | Ensuite: 5m<sup>2</sup>

Tiles Feature wall: New York Central Park Grip 200x100mm