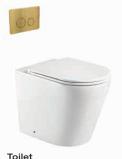

# Toilet

Isabella wall-faced toilet suite

Round Urban Brass flush plate

<sup>\*</sup> Products not included in ensuite.

French Country draws inspiration from a grand European escape. Imbued with warm, rustic elegance and elevated with the beauty of raw textiles, this unique palette offers endless design possibilities. Reminiscent of sun-filled afternoons overlooking the rolling hills of the countryside, French Country evokes a texturally rich and bold aesthetic with In Falda Navona French Pattern tiles for the floors and feature walls, complemented with large formatting Satin White tiles to transport you to an era of sumptuous European country living.

Bath

Clawfoot freestanding bath with semi-gloss white feet Main: 1500mm

Isabella Wall-Faced Toilet Suite in a gloss white finish and a Urban Brass flush plate