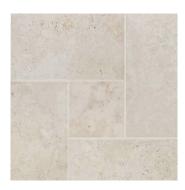

# Tiles

Floor & feature wall:

In Falda Navona French Pattern Kit Matte

Main walls:

Amber White Satin

# French Package Highlights

Floor & feature wall: In Falda French Pattern Kit Matte Recommended grout: Ardex FSDD 341 Misty Grey Main: 25.30m<sup>2</sup> | Ensuite: 11.57m<sup>2</sup>

Tiles

Main walls: Amber White Satin 800x400mm Recommended grout: Ardex FSDD 390 Ultrawhite Main: 19.20m<sup>2</sup> | Ensuite: 16.00m<sup>2</sup>