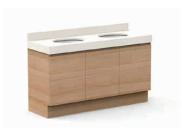

# Vanity

Glacier floor standing vanity, Double bowl

Respect semi insert basin x2

Empire Urban Brass framed mirror 1200x600mm x2

Vanity

Glacier floor standing vanity: Boston Oak woodmatt finish with a Avalanche Cherry Pie top and a double gloss white semi insert basin

Main: 1500mm | Ensuite: 750mm

Tapware & Accessories

Eleanor and Lillian tanware and accessories in an Urban Brass finish