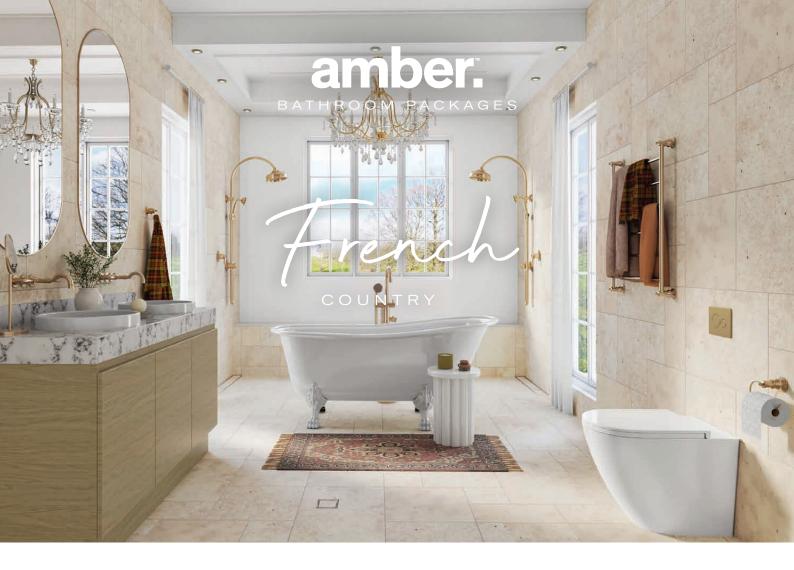

Escape to a luxury country getaway with French Country, a palette that beautifully balances old, rustic charm with contemporary elegance.

# Tiles

Floor & feature wall:

In Falda Navona French Pattern Kit Matte

Main walls:

Amber White Satin

### Bath

Clawfoot freestanding acrylic bath\*

### **Tapware**

Lillian Urban Brass finish

- Lever basin wall set x2
- Twin shower x2

Eleanor Urban Brass finish

- Wall mixer x2
- Floor mixer & shower\*

# Vanity

Glacier floor standing vanity, Double bowl

Respect semi insert basin x2

Empire Urban Brass framed mirror 1200x600mm x2

#### Accessories

Lillian Urban Brass finish

- Heated towel rail 600mm
- Towel ring
- Toilet roll holder
- Robe hook

# Toilet

Isabella wall-faced toilet suite

Round Urban Brass flush plate

<sup>\*</sup> Products not included in ensuite.

French Country draws inspiration from a grand European escape. Imbued with warm, rustic elegance and elevated with the beauty of raw textiles, this unique palette offers endless design possibilities. Reminiscent of sun-filled afternoons overlooking the rolling hills of the countryside, French Country evokes a texturally rich and bold aesthetic with In Falda Navona French Pattern tiles for the floors and feature walls, complemented with large formatting Satin White tiles to transport you to an era of sumptuous European country living.