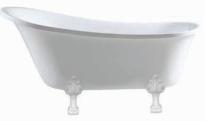

### Bath

Clawfoot freestanding acrylic bath\*

Bath

Clawfoot freestanding bath with semi-gloss white feet Main: 1500mm

Isabella Wall-Faced Toilet Suite in a gloss white finish and a Urban Brass flush plate