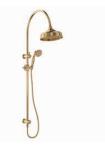

### **Tapware**

Lillian Urban Brass finish

- Lever basin wall set x2
- Twin shower x2

Eleanor Urban Brass finish

- Wall mixer x2
- Floor mixer & shower\*

#### Accessories

Lillian Urban Brass finish

- Heated towel rail 600mm
- Towel ring
- Toilet roll holder
- Robe hook