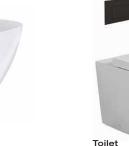

## Toilet

Koko Gloss White wall-faced toilet suite

Matte Black rectangular plush plate

\* Products not included in ensuite.

^ Tiletec<sup>™</sup> technology gives products a high degree of slip resistance combined with a surface that is still soft to the touch and easy to clean as it has no superficial roughness. Proudly partnering with: Adp meir. fienza

Feature wall: Contrasti Hamptons Celadon Tiletec 200x200mm Recommended grout: Ardex FSDD 311 Slate Grey Main: 9.6m² | Ensuite: 5.76m²

Koko Wall- Faced Toilet Suite in a gloss white finish with a matte black square flush plate

Bath Dayo asymmetrical freestanding bath in a gloss white finish Main: 1500mm

ambertiles.com.au | 1300 362 241