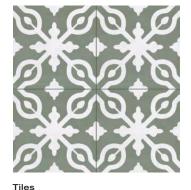

### Tiles

Floor & lower main wall: Contrasti Solid Celadon Tiletec<sup>TM</sup> ^

Feature wall: Contrasti Hamptons Celadon Tiletec™ ^

Upper main wall: White straight bone mosaic Matte

Feature wall: Contrasti Hamptons Celadon Tiletec 200x200mm Recommended grout: Ardex FSDD 311 Slate Grey Main: 9.6m² | Ensuite: 5.76m²

Koko Wall- Faced Toilet Suite in a gloss white finish with a matte black square flush plate