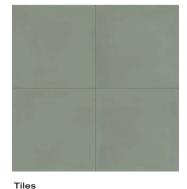

### Tiles

Floor & lower main wall: Contrasti Solid Celadon Tiletec<sup>TM</sup> ^

Feature wall: Contrasti Hamptons Celadon Tiletec™ ^

Upper main wall: White straight bone mosaic Matte

#### Glacier Quartz Twin Wall Hung vanity: Polytec melamine boston oak woodmatt finish with a Sugar Cream Premium Solid Surface top and Flume white matte basin Main: 900mm | Ensuite: 750mm

Floor & lower main wall: Contrasti Solid Celadon Tiletec<sup>™</sup> 200x200m Recommended grout: Ardex FSDD 311 Slate Grey Main: 21.12m<sup>2</sup> | Ensuite: 10.56m<sup>2</sup>