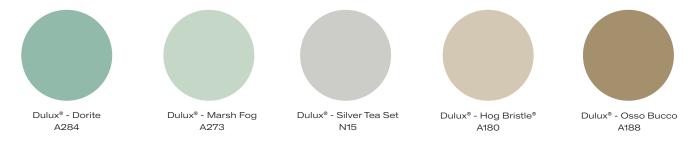

suite.

^ Tiletec<sup>™</sup> technology gives products a high degree of slip resistance combined with a surface that is still soft to the touch and easy to clean as it has no superficial roughness. Proudly partnering with: Adp meir. fienza

Emerald Lagoon

NATURAL ESCAPE

Create your own artful sanctuary within the modern residence with the cool, calm and serene tones of Emerald Lagoon. Embracing nature-inspired hues, this captivating palette embodies a sense of refined elegance, complemented with contemporary flair through the textural appeal of White Straight Bone Mosaic Matte tiles, Contrasti Solid Celadon W/ Stepwise tiles and Contrasti Hamptons Celadon W/ Stepwise tiles that have been effortlessly designed to leave a lasting impression.

#### Emerald Lagoon Suggested Colour Palette



# Emerald Lagoon Package Highlights



Upper main wall: White straight bone mosaic matte Sheet size: 300x296mmm chip size: 22X145mm Recommended grout: Ardex FSDD 390 Ultrawhite

Main: 15.15m<sup>2</sup> | Ensuite: 6.5m<sup>2</sup>



#### Glacier Quartz Twin Wall Hung vanity: Polytec melamine boston oak woodmatt finish with a Sugar Cream Premium Solid Surface top and Flume white matte basin Main: 900mm | Ensuite: 750mm



Floor & lower main wall: Contrasti Solid Celadon Tiletec<sup>™</sup> 200x200m Recommended grout: Ardex FSDD 311 Slate Grey Main: 21.12m<sup>2</sup> | Ensuite: 10.56m<sup>2</sup>



Feature wall: Contrasti Hamptons Celadon Tiletec 200x200mm Recommended grout: Ardex FSDD 311 Slate Grey Main: 9.6m² | Ensuite: 5.76m²



Koko Wall- Faced Toilet Suite in a gloss white finish