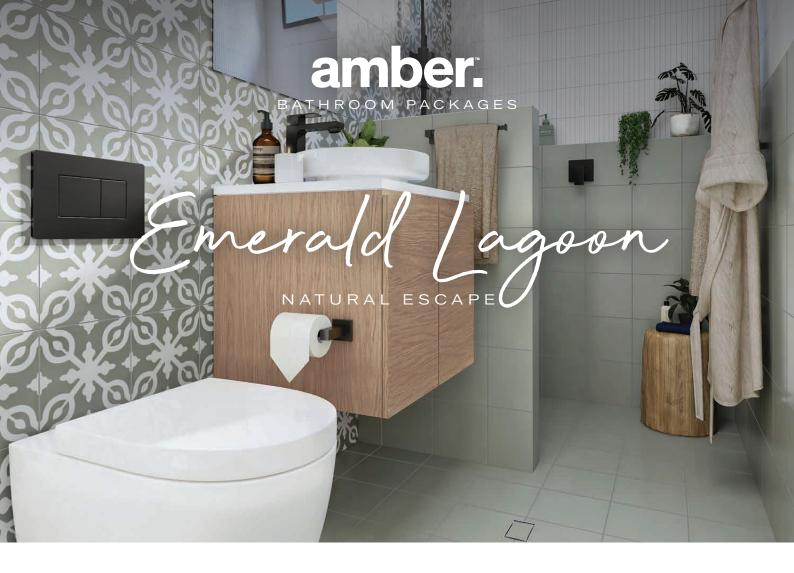

Escape to the abundant landscapes and soothing sounds of nature, enriched with a calming palette of relaxed greens, soft ivories and warm beiges from Emerald Lagoon.

PACKAGE INCLUSIONS

Emerald Lagoon

NATURAL ESCAPE

Create your own artful sanctuary within the modern residence with the cool, calm and serene tones of Emerald Lagoon. Embracing nature-inspired hues, this captivating palette embodies a sense of refined elegance, complemented with contemporary flair through the textural appeal of White Straight Bone Mosaic Matte tiles, Contrasti Solid Celadon W/ Stepwise tiles and Contrasti Hamptons Celadon W/ Stepwise tiles that have been effortlessly designed to leave a lasting impression.